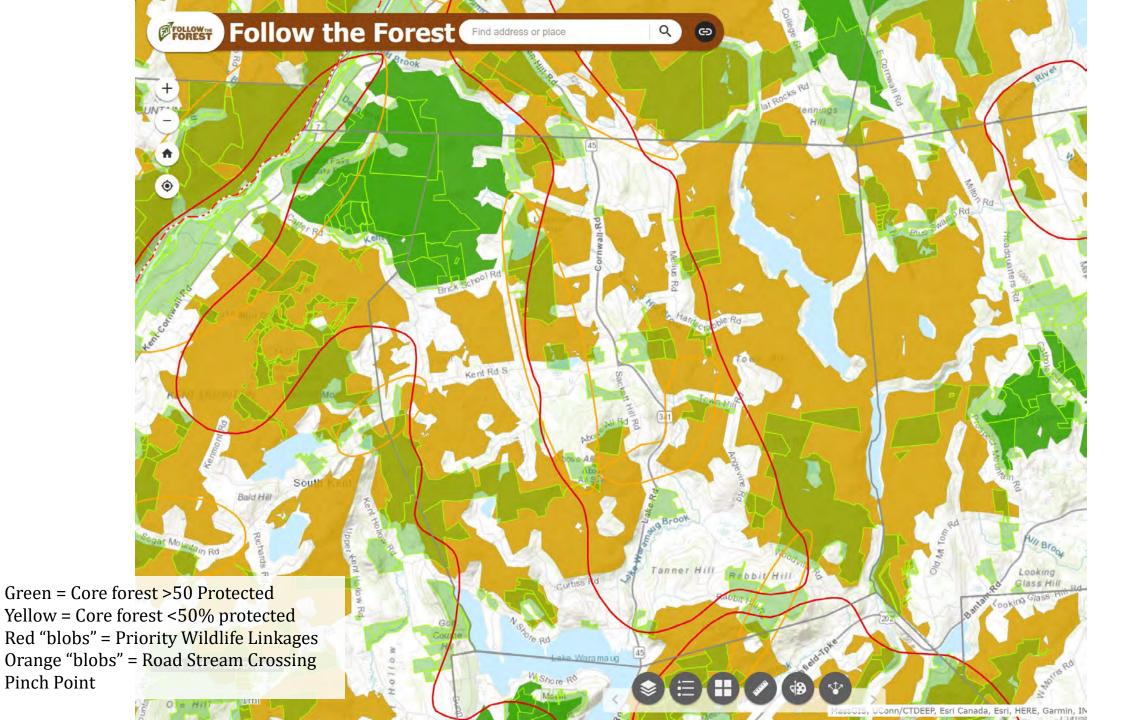

Interactive Web Map:

https://hvatoday.maps.arcgis.co m/apps/webappviewer/index.h tml?id=289e7ea807574c1ea9a4 0346097b3467

## Greenprint Collaborative Web Map:

https://hvatoday.maps.arcgis.com/apps/webappviewer/index.html?id=e298fb07376045129d7ecbfd452d114e